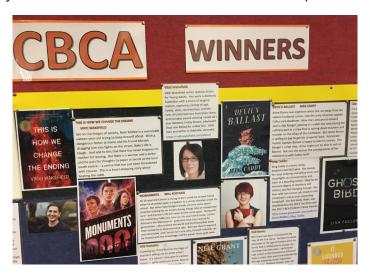

### Library news

The library space is almost back to normal after preparing for building works over the course of the January holidays and dealing with minor flooding in part of the library. Furniture has been rearranged providing more wall space for displays. Currently, we have displays on Harmony and Diversity Week and the Children's Book Council of Australia winners of 2020.