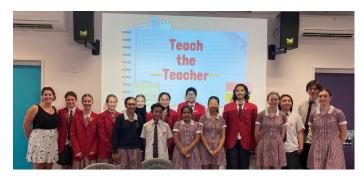

resuming these assemblies face to face with our students and acknowledging all the great things that have occurred this term. One highlight of assemblies was explaining the Teach the Teacher forum held recently. The Teach the Teacher forums are run by students and at our last sessions the focus was on strategies that help students know how they are progressing with their learning.

The students examined our student feedback data from our recent PIVOT surveys and workshopped the session focusing on assessment and feedback during class, giving examples of effective strategies. I would like to congratulate all students who presented and participated and Ella Price for leading this work on student agency at our school.