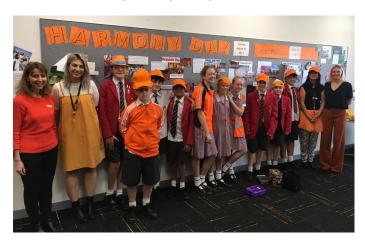

#### Harmony Day

We celebrated Harmony Day at school by encouraging students to wear a splash of orange. Harmony Day is an acknowledgement of the contributions of multicultural communities to Australian society. Orange is the colour chosen to represent Harmony Day, as traditionally, orange signifies social communication and meaningful conversations.

Our Wellbeing Team encouraged everyone to start a conversation that celebrates the amazing cultural diversity we have here at Auburn HS. They also

|    |      | - 1 |      |  |
|----|------|-----|------|--|
| nn | orts |     | 1191 |  |
|    | orta |     |      |  |
|    |      |     |      |  |

created a short video where our multilingual students and staff recorded themselves saying "Have a happy Harmony Day" for us to demonstrate the vast variety of languages spoken by our community. Thank you to Leah Rintoule, Student Wellbeing Coordinator, for all her work in organising this great event.